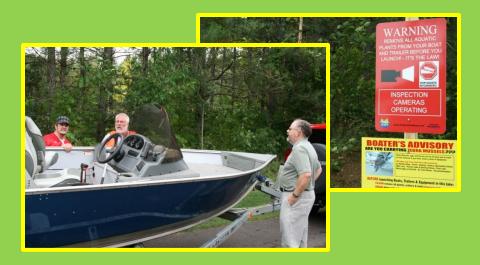

## Access Monitoring 2011

Many Bay Lake neighbors are helping guard against nasty invasive species finding their way into our lake by volunteering to monitor boats on our one public landing. If you haven't seen or heard what devastation zebra mussels can havoc, Google "Zebra mussels" and see what's happening at Mille Lacs (or click in the Zebra Mussels Flourish In Mille Lacs box in "What's New" on our Home Page).

We are very grateful to all the volunteers listed below, each of whom has served one or more shifts monitoring boats. However, we are ever in need of more volunteers to help cover more daylight hours.

A two hour training session will be scheduled early next summer. <u>To be on the mailing list for</u> the training, contact me at 415-497-2838 or philfishing@gmail.com.

Phil Rollins, BLIA Access Monitoring Committee Chairman